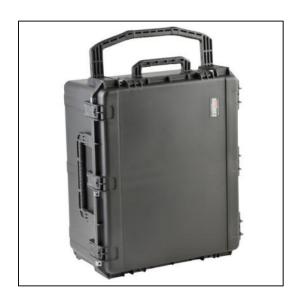

## Ten 17" Laptops Case - Rolling (Custom)

| Dimensions       |          |
|------------------|----------|
| Weight:          | 44.6 lbs |
| Internal Length: | 30.75 in |
| Internal Width:  | 26.00 in |
| Internal Height: | 15.50 in |
| External Length: | 33.70 in |
| External Width:  | 28.53 in |
| External Height: | 16.37 in |
| Lid Height:      | 2.00 in  |
| Bottom Depth:    | 13.50 in |

## Features

Foam interior fits laptops and accessoriesInjection Molded Case with four in-line skate wheels and pull handleWaterproof and dust tight design (MIL-C-4150J)Molded-in hingeTrigger release latch systemAmbient pressure equalization valve (MIL-STD-648C)Resistant to UV, solvents, corrosion, fungus (MIL-STD-810F)Resistant to impact damage (MIL-STD-810F)