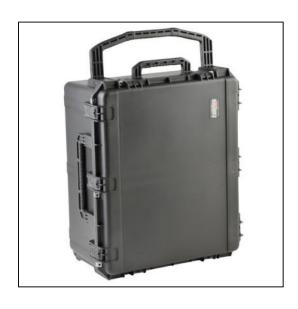

## Ten 17" Laptops Case - Rolling (Custom)

| Dimensions       |           |
|------------------|-----------|
| Weight:          | 44.60 lbs |
| Internal Length: | 30.75 in  |
| Internal Width:  | 26.00 in  |
| Internal Height: | 15.50 in  |
| External Length: | 33.70 in  |
| External Width:  | 28.53 in  |
| External Height: | 16.37 in  |
| Lid Height:      | 2.00 in   |
| Bottom Depth:    | 13.50 in  |

## Features

Foam interior fits laptops and accessoriesInjection Molded Case with four in-line skate wheels and pull handleWaterproof and dust tight design (MIL-C-4150J)Molded-in hingeTrigger release latch systemAmbient pressure equalization valve (MIL-STD-648C)Resistant to UV, solvents, corrosion, fungus (MIL-STD-810F)Resistant to impact damage (MIL-STD-810F)