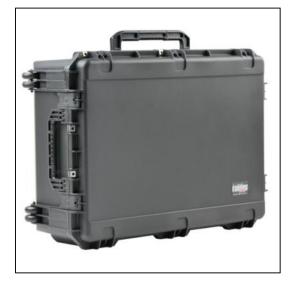

## Features

Foam interior fits laptops and accessoriesInjection Molded Case with 2" wide skate wheels and pull handleWaterproof and dust tight design (MIL-C-4150J)Molded-in hingeTrigger release latch systemAmbient pressure equalization valve (MIL-STD-648C)Resistant to UV, solvents, corrosion, fungus (MIL-STD-810F)Resistant to impact damage (MIL-STD-810F)