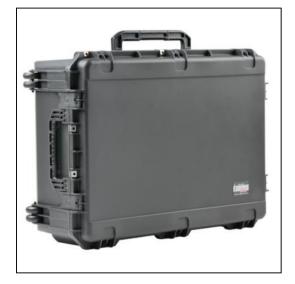

| Dimensions       |          |
|------------------|----------|
| Weight:          | 43 lbs   |
| Internal Length: | 30.75 in |
| Internal Width:  | 26 in    |
| Internal Height: | 15.50 in |
| External Length: | 33.71 in |
| External Width:  | 28.53 in |
| External Height: | 16.37 in |
| Lid Height:      | 2.00 in  |
| Bottom Depth:    | 13.50 in |
|                  |          |

## Features

Foam interior fits laptops and accessoriesInjection Molded Case with 2" wide skate wheels and pull handleWaterproof and dust tight design (MIL-C-4150J)Molded-in hingeTrigger release latch systemAmbient pressure equalization valve (MIL-STD-648C)Resistant to UV, solvents, corrosion, fungus (MIL-STD-810F)Resistant to impact damage (MIL-STD-810F)