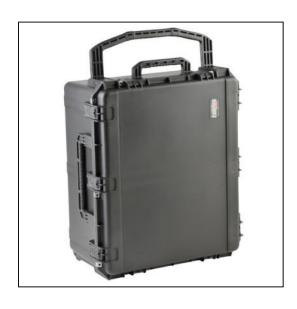

## Nine 17" Laptops Case - Rolling (Custom)

**Dimensions** 

| 2                |          |
|------------------|----------|
| Weight:          | 44.6 lbs |
| Internal Length: | 30.75 in |
| Internal Width:  | 26.00 in |
| Internal Height: | 15.50 in |
| External Length: | 33.70 in |
| External Width:  | 28.53 in |
| External Height: | 16.37 in |
| Lid Height:      | 2.00 in  |
| Bottom Depth:    | 13.50 in |

## Features

Foam interior fits laptops and accessoriesInjection Molded Case with four in-line skate wheels and pull handleWaterproof and dust tight design (MIL-C-4150J)Molded-in hingeTrigger release latch systemAmbient pressure equalization valve (MIL-STD-648C)Resistant to UV, solvents, corrosion, fungus (MIL-STD-810F)Resistant to impact damage (MIL-STD-810F)