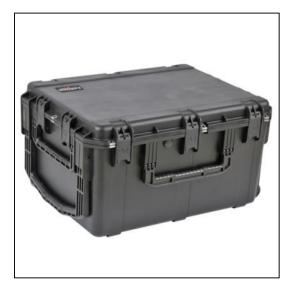

| Dimensions       |           |
|------------------|-----------|
| Weight:          | 40.00 lbs |
| Internal Length: | 29.00 in  |
| Internal Width:  | 22.0 in   |
| Internal Height: | 16.00 in  |
| External Length: | 31.94 in  |
| External Width:  | 24.54 in  |
| External Height: | 16.87 in  |
| Lid Height:      | 2.00 in   |
| Bottom Depth:    | 14.00 in  |
|                  |           |

## Features

Foam interior fits laptops and accessoriesInjection Molded Case with 2" wide skate wheels and pull handleWaterproof and dust tight design (MIL-C-4150J)Molded-in hingeTrigger release latch systemAmbient pressure equalization valve (MIL-STD-648C)Resistant to UV, solvents, corrosion, fungus (MIL-STD-810F)Resistant to impact damage (MIL-STD-810F)