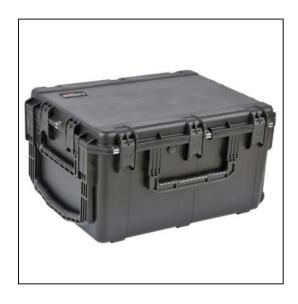

# **Seven 17" Laptops Case - Rolling (Custom)**

#### Dimensions

40 lbs Weight: Internal Length: 29.00 in Internal Width: 22.0 in Internal Height: 16.00 in External Length: 31.94 in External Width: 24.54 in External Height: 16.87 in Lid Height: 2.00 in Bottom Depth: 14.00 in

#### Features

Foam interior fits laptops and accessoriesInjection Molded Case with 2" wide skate wheels and pull handleWaterproof and dust tight design (MIL-C-4150J)Molded-in hingeTrigger release latch systemAmbient pressure equalization valve (MIL-STD-648C)Resistant to UV, solvents, corrosion, fungus (MIL-STD-810F)Resistant to impact damage (MIL-STD-810F)