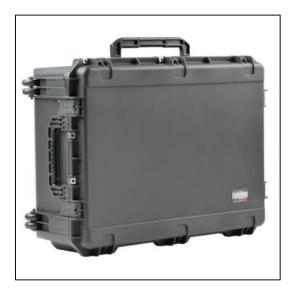

## Features

Foam interior fits laptops and accessoriesInjection Molded Case with 2" wide skate wheels and pull handleWaterproof and dust tight design (MIL-C-4150J)Molded-in hingeTrigger release latch systemAmbient pressure equalization valve (MIL-STD-648C)Resistant to UV, solvents, corrosion, fungus (MIL-STD-810F)Resistant to impact damage (MIL-STD-810F)