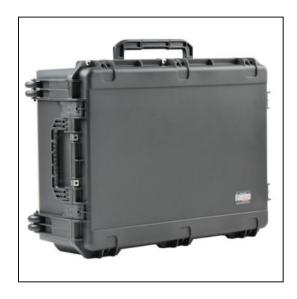

# Nine 15" Laptops Case - Rolling (Custom)

### Dimensions

43 lbs Weight: Internal Length: 34.50 in Internal Width: 24.50 in Internal Height: 12.75 in External Length: 37.44 in External Width: 27.04 in External Height: 13.62 in Lid Height: 2.00 in Bottom Depth: 10.75 in

#### Features

Foam interior fits laptops and accessoriesInjection Molded Case with 2" wide skate wheels and pull handleWaterproof and dust tight design (MIL-C-4150J)Molded-in hingeTrigger release latch systemAmbient pressure equalization valve (MIL-STD-648C)Resistant to UV, solvents, corrosion, fungus (MIL-STD-810F)Resistant to impact damage (MIL-STD-810F)