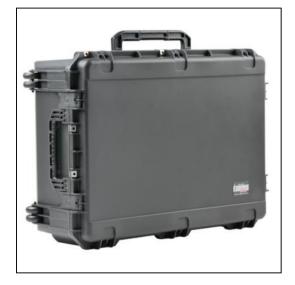

| Dimensions       |          |
|------------------|----------|
| Weight:          | 43 lbs   |
| Internal Length: | 29.00 in |
| Internal Width:  | 22.00 in |
| Internal Height: | 16.00 in |
| External Length: | 31.94 in |
| External Width:  | 24.54 in |
| External Height: | 16.87 in |
| Lid Height:      | 2.00 in  |
| Bottom Depth:    | 14.00 in |
|                  |          |

## Features

Foam interior fits laptops and accessoriesInjection Molded Case with 2" wide skate wheels and pull handleWaterproof and dust tight design (MIL-C-4150J)Molded-in hingeTrigger release latch systemAmbient pressure equalization valve (MIL-STD-648C)Resistant to UV, solvents, corrosion, fungus (MIL-STD-810F)Resistant to impact damage (MIL-STD-810F)