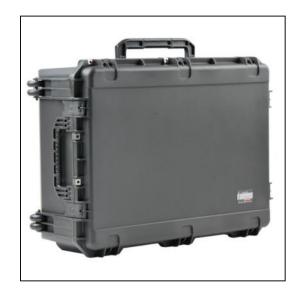

## **Eight 15" Laptops Case - Rolling (Custom)**

Dimensions

Bottom Depth:

| Weight:          | 43.00 lbs |
|------------------|-----------|
| Internal Length: | 29.00 in  |
| Internal Width:  | 22.00 in  |
| Internal Height: | 16.00 in  |
| External Length: | 31.94 in  |
| External Width:  | 24.54 in  |
| External Height: | 16.87 in  |
| Lid Height:      | 2.00 in   |

## Features

Foam interior fits laptops and accessoriesInjection Molded Case with 2" wide skate wheels and pull handleWaterproof and dust tight design (MIL-C-4150J)Molded-in hingeTrigger release latch systemAmbient pressure equalization valve (MIL-STD-648C)Resistant to UV, solvents, corrosion, fungus (MIL-STD-810F)Resistant to impact damage (MIL-STD-810F)