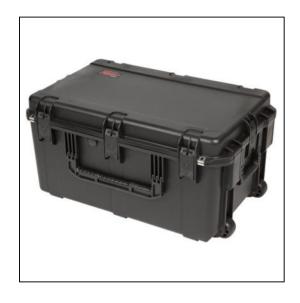

## Seven 15" Laptops Case - Rolling (Custom)

| Dimensions       |           |
|------------------|-----------|
| Weight:          | 33.00 lbs |
| Internal Length: | 29.00 in  |
| Internal Width:  | 18.00 in  |
| Internal Height: | 14.00 in  |
| External Length: | 31.52 in  |
| External Width:  | 20.53 in  |
| External Height: | 15.70 in  |
| Lid Height:      | 2.50 in   |
| Bottom Depth:    | 11.50 in  |

## Features

Foam interior fits laptops and accessoriesInjection Molded Case with 2" wide skate wheels and pull handleWaterproof and dust tight design (MIL-C-4150J)Molded-in hingeTrigger release latch systemAmbient pressure equalization valve (MIL-STD-648C)Resistant to UV, solvents, corrosion, fungus (MIL-STD-810F)Resistant to impact damage (MIL-STD-810F)