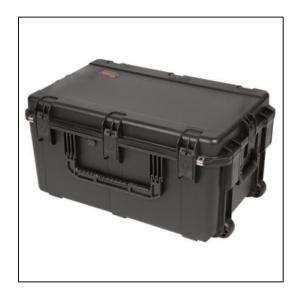

# **Seven 15" Laptops Case - Rolling (Custom)**

### Dimensions

Weight: 33 lbs Internal Length: 29.00 in Internal Width: 18.00 in Internal Height: 14.00 in External Length: 31.52 in External Width: 20.53 in External Height: 15.70 in Lid Height: 2.50 in Bottom Depth: 11.50 in

#### Features

Foam interior fits laptops and accessoriesInjection Molded Case with 2" wide skate wheels and pull handleWaterproof and dust tight design (MIL-C-4150J)Molded-in hingeTrigger release latch systemAmbient pressure equalization valve (MIL-STD-648C)Resistant to UV, solvents, corrosion, fungus (MIL-STD-810F)Resistant to impact damage (MIL-STD-810F)