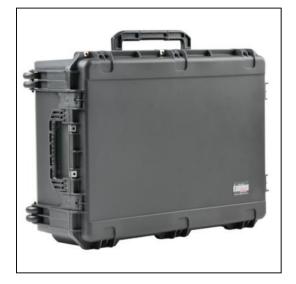

| Dimensions       |          |
|------------------|----------|
| Weight:          | 43 lbs   |
| Internal Length: | 29.00 in |
| Internal Width:  | 22.00 in |
| Internal Height: | 16.00 in |
| External Length: | 31.94 in |
| External Width:  | 24.54 in |
| External Height: | 16.87 in |
| Lid Height:      | 2 in     |
| Bottom Depth:    | 14 in    |
|                  |          |

## Features

Foam interior fits laptops and accessoriesInjection Molded Case with 2" wide skate wheels and pull handleWaterproof and dust tight design (MIL-C-4150J)Molded-in hingeTrigger release latch systemAmbient pressure equalization valve (MIL-STD-648C)Resistant to UV, solvents, corrosion, fungus (MIL-STD-810F)Resistant to impact damage (MIL-STD-810F)