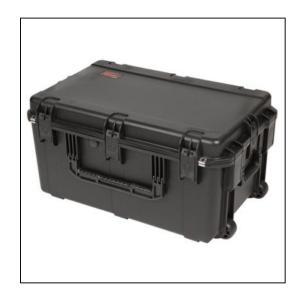

## Ten 13" Laptops Case - Rolling (Custom)

| Dimensions       |           |
|------------------|-----------|
| Weight:          | 33.00 lbs |
| Internal Length: | 29.00 in  |
| Internal Width:  | 18.00 in  |
| Internal Height: | 14.00 in  |
| External Length: | 31.52 in  |
| External Width:  | 20.53 in  |
| External Height: | 15.70 in  |
| Lid Height:      | 2.50 in   |
| Bottom Depth:    | 11.50 in  |

## Features

Foam interior fits laptops and accessoriesInjection Molded Case with 2" wide skate wheels and pull handleWaterproof and dust tight design (MIL-C-4150J)Molded-in hingeTrigger release latch systemAmbient pressure equalization valve (MIL-STD-648C)Resistant to UV, solvents, corrosion, fungus (MIL-STD-810F)Resistant to impact damage (MIL-STD-810F)