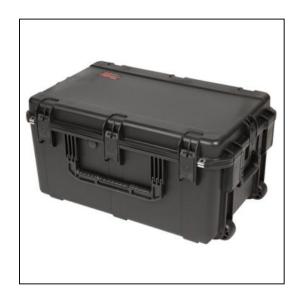

# Ten 13" Laptops Case - Rolling (Custom)

# Weight: 33 lbs Internal Length: 29.00 in Internal Width: 18.00 in Internal Height: 14.00 in External Length: 31.52 in External Width: 20.53 in External Height: 15.70 in

2.50 in

11.50 in

Dimensions

Lid Height:

### **Features**

Foam interior fits laptops and accessoriesInjection Molded Case with 2" wide skate wheels and pull handleWaterproof and dust tight design (MIL-C-4150J)Molded-in hingeTrigger release latch systemAmbient pressure equalization valve (MIL-STD-648C)Resistant to UV, solvents, corrosion, fungus (MIL-STD-810F)Resistant to impact damage (MIL-STD-810F)