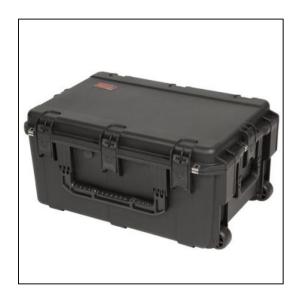

# **Seven 13" Laptops Case - Rolling (Custom)**

#### Dimensions

Weight: 27 lbs Internal Length: 26.08 in Internal Width: 17.00 in Internal Height: 12.00 in External Length: 28.60 in External Width: 20.00 in External Height: 13.65 in Lid Height: 2 in Bottom Depth: 10 in

### Features

Foam interior fits laptops and accessoriesInjection Molded Case with 2" wide skate wheels and pull handleWaterproof and dust tight design (MIL-C-4150J)Molded-in hingeTrigger release latch systemAmbient pressure equalization valve (MIL-STD-648C)Resistant to UV, solvents, corrosion, fungus (MIL-STD-810F)Resistant to impact damage (MIL-STD-810F)