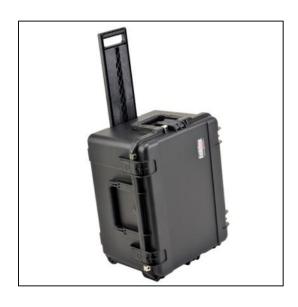

## Three 18" Laptops Case - Rolling (Custom)

| Dimensions       |          |
|------------------|----------|
| Weight:          | 24.5 lbs |
| Internal Length: | 23.00 in |
| Internal Width:  | 17.00 in |
| Internal Height: | 14.00 in |
| External Length: | 25.63 in |
| External Width:  | 19.50 in |
| External Height: | 15.63 in |
| Lid Height:      | 2.00 in  |
| Bottom Depth:    | 11.50 in |

## Features

Foam interior fits laptops and accessoriesInjection Molded Case with in-line skate wheels and pull handleWaterproof and dust tight design (MIL-C-4150J)Molded-in hingeTrigger release latch systemAmbient pressure equalization valve (MIL-STD-648C)Resistant to UV, solvents, corrosion, fungus (MIL-STD-810F)Resistant to impact damage (MIL-STD-810F)