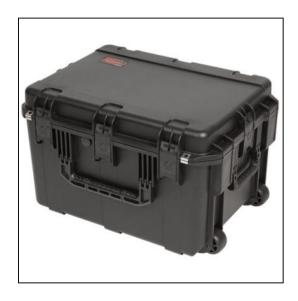

## Five 17" Laptops Case - Rolling (Custom)

# Dimensions

Weight: 28 lbs Internal Length: 23.00 in Internal Width: 17.00 in Internal Height: 14.00 in External Length: 25.63 in External Width: 16.50 in External Height: 15.63 in Lid Height: 2.50 in Bottom Depth: 11.50 in

#### Features

Foam interior fits laptops and accessoriesInjection Molded Case with wheels and pull handleWaterproof and dust tight design (MIL-C-4150J)Molded-in hingeTrigger release latch systemAmbient pressure equalization valve (MIL-STD-648C)Resistant to UV, solvents, corrosion, fungus (MIL-STD-810F)Resistant to impact damage (MIL-STD-810F)