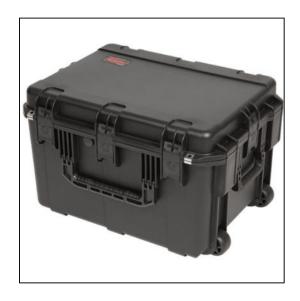

## Four 17" Laptops Case - Rolling (Custom)

# Dimensions

Weight: 28 lbs Internal Length: 23.00 in Internal Width: 17.00 in Internal Height: 14.00 in External Length: 25.63 in External Width: 16.50 in External Height: 15.63 in Lid Height: 2.50 in Bottom Depth: 11.50 in

#### Features

Foam interior fits laptops and accessoriesInjection Molded Case with 2" wide skate wheels and pull handleWaterproof and dust tight design (MIL-C-4150J)Molded-in hingeTrigger release latch systemAmbient pressure equalization valve (MIL-STD-648C)Resistant to UV, solvents, corrosion, fungus (MIL-STD-810F)Resistant to impact damage (MIL-STD-810F)