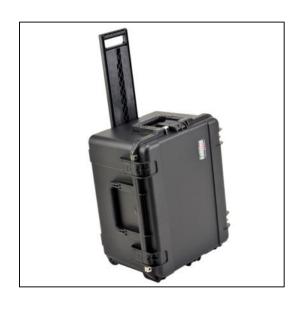

## Five 15" Laptops Case - Rolling (Custom)

| Dimensions       |           |
|------------------|-----------|
| Weight:          | 24.00 lbs |
| Internal Length: | 22.00 in  |
| Internal Width:  | 17.00 in  |
| Internal Height: | 12.75 in  |
| External Length: | 24.34 in  |
| External Width:  | 19.47 in  |
| External Height: | 14.38 in  |
| Lid Height:      | 2.00 in   |
| Bottom Depth:    | 10.75 in  |

## Features

Foam interior fits laptops and accessoriesInjection Molded Case with in-line skate wheels and pull handleWaterproof and dust tight design (MIL-C-4150J)Molded-in hingeTrigger release latch systemAmbient pressure equalization valve (MIL-STD-648C)Resistant to UV, solvents, corrosion, fungus (MIL-STD-810F)Resistant to impact damage (MIL-STD-810F)