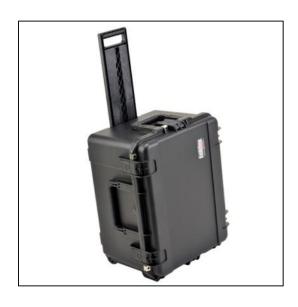

## Five 15" Laptops Case - Rolling (Custom)

| Dimensions       |          |
|------------------|----------|
| Weight:          | 24 lbs   |
| Internal Length: | 22.00 in |
| Internal Width:  | 17.00 in |
| Internal Height: | 12.75 in |
| External Length: | 24.34 in |
| External Width:  | 19.47 in |
| External Height: | 14.38 in |
| Lid Height:      | 2.00 in  |
| Bottom Depth:    | 10.75 in |

## Features

Foam interior fits laptops and accessoriesInjection Molded Case with in-line skate wheels and pull handleWaterproof and dust tight design (MIL-C-4150J)Molded-in hingeTrigger release latch systemAmbient pressure equalization valve (MIL-STD-648C)Resistant to UV, solvents, corrosion, fungus (MIL-STD-810F)Resistant to impact damage (MIL-STD-810F)