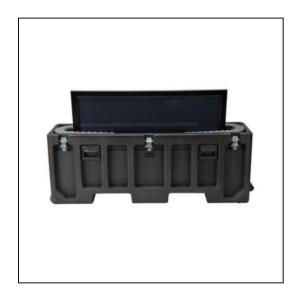

# 52" to 60" Plasma, LCD, LED Screen Case

#### **Dimensions**

Weight: 151 lbs Internal Length: 60.46 in Internal Width: 12.21 in Internal Height: 45.23 in External Length: 63.00 in External Width: 16.00 in External Height: 50.25 in Lid Height: 27.00 in Bottom Depth: 22.75 in

#### Features

2" Universal Foam Padding System

Rotationally Molded of LLDPE Polyethylene

Holds Screen in Upright Position

Corner Wheels for Tilting and Easy Transport

Two Handles

Weather Resistant Lid - Base Seal

Three Heavy-Duty Twist Latches (one padlockable)