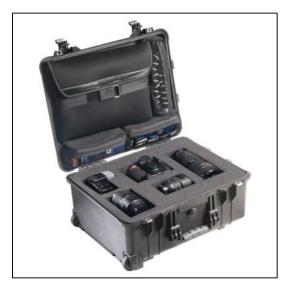

## Features

**Injection Molded Case** 

Foam in Base

Retractable extension handle

Wheels with stainless steel bearings

- Watertight, crush proof and dust proof
- Rubber over-molded top and side handles
- **Double Throw Latches**
- Stainless steel hardware and padlock protectors

Automatic Pressure Equalization Valve, O-ring seal