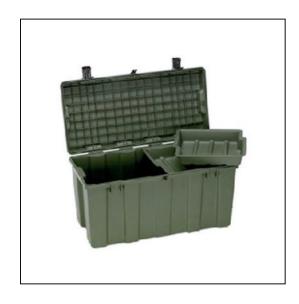

#### **Dimensions**

Weight: 5 lbs Internal Length: 32.9 in Internal Width: 15 in 17.8 in Internal Height: External Length: 36.3 in 18.5 in External Width: External Height: 19.6 in Lid Height: 0 in Bottom Depth: 0 in

#### Features

Injection Molded CaseAvailable Empty or with Two Removable Plastic Trays (of same color)Hinged LidStainless Steel HardwarePress and Pull LatchesMolded in Carrying/Lifting LedgesPadlockable Hasps (lock not included)