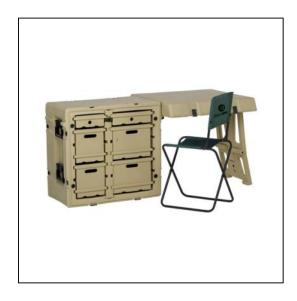

## Features

Attached Table on either side of desk - large, flat, work surfaceSix Drawers TotalTwo Drawers for 8.5" x 11" paper workTwo Drawers designed for Pendaflex foldersTwo Drawers PadlockableSturdy Field Chair - can be folded and stored in lidBlack Cobalt Hardware