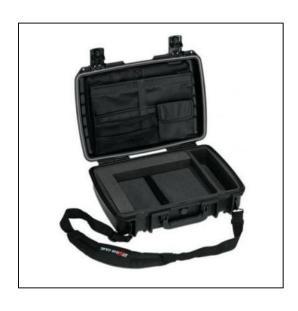

# Pelican Storm 2370 (with Computer Tray) Case

#### Features

Injection Molded CaseComputer Tray insert - Fits Laptops up to 14.4" x 11.4" x 1.5"Integrated Lid StayTwo Key Lockable LatchesPadlockable Hasps (lock not included)Meets Airline Carry-on RegulationsVortex Valve