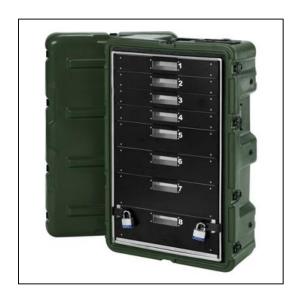

## **MedChest 8 Drawer - Mobile Medical Case**

#### Features

Rotationally Molded Case, used in Upright Position like a CabinetDrawers 1-4 - each measures 15" x 2.9" x 7.8"Drawers 5-6 - each measures 15" x 3.9" x 7.8"Drawers 7-8 - each measures 15" x 4.9" x 7.8"One Drawer Lock-Ready (lock not included)Edge CastersCustomizable Divider SystemChemical Agent DecontaminableSpring Loaded Butterfly LatchesRemovable Stainless-Steel Work TrayFull-Extension Ball-Bearing Slides