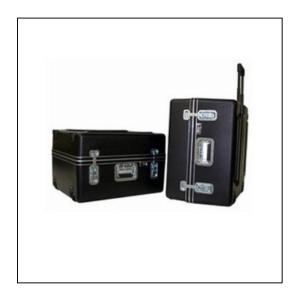

# **Bel-Air Recessed Hardware Wheeled Case (Custom)**

#### Features

Recessed Shell, Recessed HardwareRetractable Handle, WheelsAdditional Colors Available (min. quantity required)Options - Handles, Wheels, Molded-in Logos and MoreStandard and Custom Sizes Available