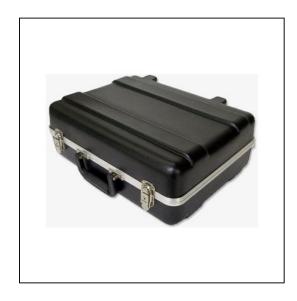

# **Bel-Air Light Duty Carrying Case (Custom)**

#### Features

Light Duty Shell, Light Duty HardwarePlastic HandleBriefcase Style Case Ribs (Horizontal or Vertical)Additional Colors Available (min. quantity required)Options - Handles, Wheels, Molded-in Logos and MoreStandard and Custom Sizes Available