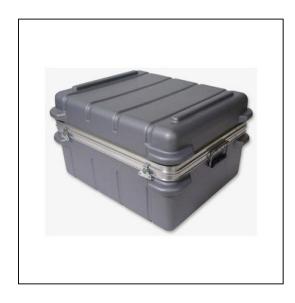

# **Bel-Air Heavy Duty Shipping Case (Custom)**

#### Features

Heavy Duty Plastic Shell, Heavy Duty HardwareHeavy Duty ValanceStacking Lugs and Molded Corner BumpersSolvent, Moisture and Water ResistantAdditional Colors Available (min. quantity required)Options - Handles, Wheels, Molded-in Logos and MoreStandard and Custom Sizes Available