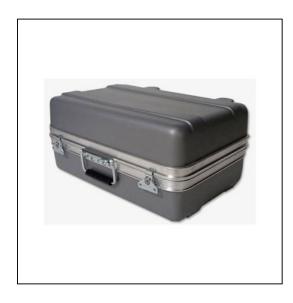

# **Bel-Air Heavy Duty Carrying Case (Custom)**

#### Features

Heavy Duty Shell, Heavy Duty HardwareSpring-Load HandleBriefcase Style Case Ribs (Horizontal or Vertical)Twist-Draw Latches, Steel Hinges and 9" StaysAdditional Colors Available (min. quantity required)Options - Handles, Wheels, Molded-in Logos and MoreStandard and Custom Sizes Available