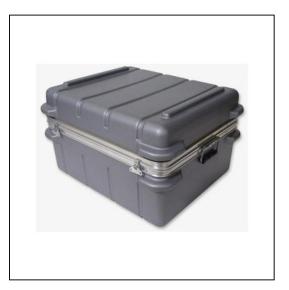

| Dimensions       |      |
|------------------|------|
| Weight:          | N/A  |
| Internal Length: | 0 in |
| Internal Width:  | 0 in |
| Internal Height: | 0 in |
| External Length: | in   |
| External Width:  | in   |
| External Height: | in   |
| Lid Height:      | in   |
| Bottom Depth:    | in   |
|                  |      |

## Features

Hardware - Heavy Duty SteelAerospace Case ShellAdditional Colors Available (min. quantity required)Options - Handles, Wheels, Logos and MoreStandard and Custom Sizes Available

All Options and Accessories