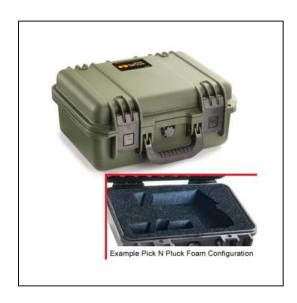

## Features

Watertight and CrushproofPick N Pluck foamLid has Convoluted FoamSoft Grip Handle, Double-layeredPadlockable Hasps (locks not included)Flush Powerful Hinges, Vortex Valve