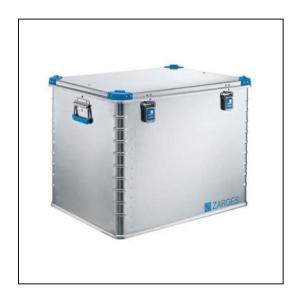

## **Zarges 40706 Eurobox Case**

#### Features

Stacking corners - blue, durable plastic, resist impactSealed lid with stainless steel hingeLid has two hold straps Welded joints and corner beads join solid lid, edge and base profilesCan be secured with variety of lock types (max shackle thickness 0.24")Sturdy sprung drop handles\* Clearance dimensions approx 1.2" less than inside dimensions