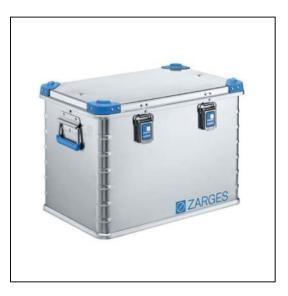

## Features

Stackable caseLid with SS hinge and all-around sealTwo tough lid hold straps Solid profile sections with fully welded connecting jointsCan be secured with variety of lock types (max shackle thickness 0.24")Sturdy sprung drop handles\* Clearance dimensions approx 1.2" less than inside dimensions