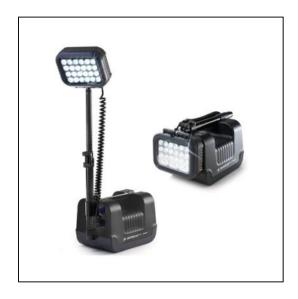

## Features

Up to 15 Hours of Burntime2000 Lumens of Brightness2 Brightness Settings, 90° Beam Spread12v Rechargeable Battery (5 hrs charge time from full discharge)50,000 hour LED life expectancyLow Battery Warning SystemFully Extendable Mast (Height 32.28" extended)13.78 CordMast Extension Lock