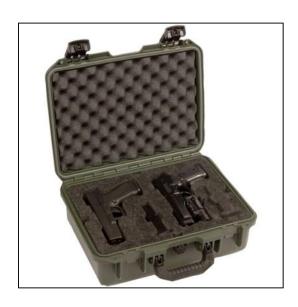

## **Dimensions**

Weight: 5 lbs Internal Length: 15 in Internal Width: 10.5 in 6 in Internal Height: 16.2 in External Length: External Width: 12.7 in External Height: 6.6 in Lid Height: 2 in Bottom Depth: 4 in

## Features

Weapon Configuration: (4) M9s or (4) M11sAutomatic Pressure Equalization ValvePolyethylene Foam designed to fit weaponsWatertightMeets Carry-on Regulations2 Press and Pull LatchesPadlockable HaspsPadded Handle