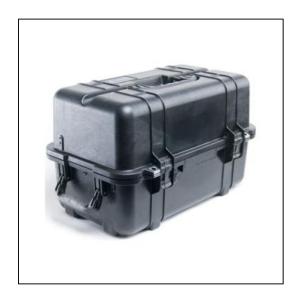

#### **Dimensions**

Weight: 18 lbs Internal Length: 18.54 in Internal Width: 9.92 in 10.92 in Internal Height: External Length: 20.85 in 12.73 in External Width: External Height: 12.75 in Lid Height: 4.91 in Bottom Depth: 6.01 in

#### Features

Injection Molded Case

Top Lid opens up to 180°

Watertight, crush proof and dust proof

Double throw latches, Rubber over-molded handles, O-ring seal

Stainless steel hardware and padlock protectors

Automatic Pressure Equalization Valve