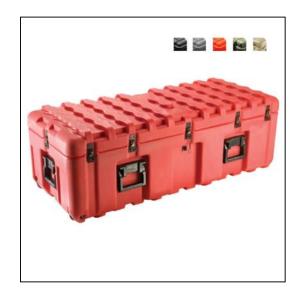

# ISP Case - IS4517-1103 (w/ Foam)

### **Dimensions**

Weight: 57 lbs Internal Length: 45 in Internal Width: 0 in 45 in Internal Height: External Length: 48 in External Width: 20 in External Height: 16 in Lid Height: in Bottom Depth: in

### Features

Foam Filled Interior (2" layers, 1" top and bottom)Disc Pattern bottom mates with Wave Pattern on case belowRotationally Molded Case Shell2 Edge CastersWatertight, crush proof and dust proofWide Comfort Grip HandlesSystem compatible across 6 different sizesSilicone Sponge O-ring SealPressure Relief Valve