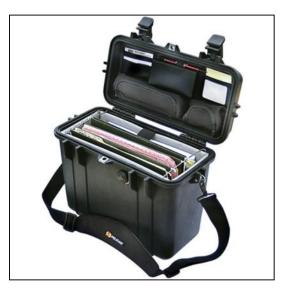

## Pelican 1437 (with Office Dividers and Lid Orgainizer) Case

| Dimensions       |          |
|------------------|----------|
| Weight:          | 12 lbs   |
| Internal Length: | 13.56 in |
| Internal Width:  | 5.76 in  |
| Internal Height: | 11.7 in  |
| External Length: | 16.93 in |
| External Width:  | 9.61 in  |
| External Height: | 13.42 in |
| Lid Height:      | 2 in     |
| Bottom Depth:    | 9.7 in   |
|                  |          |

## Features

Injection Molded Case Top loading case Comes with Padded Office Divider set and Lid Organizer Watertight, crush proof and dust proof Rubber over-molded handle, O-ring seal, Double throw latches Stainless steel hardware and padlock protectors Automatic Pressure Equalization Valve