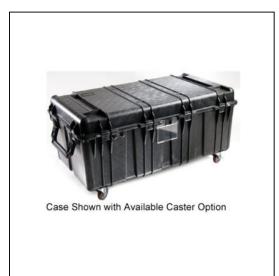

## Variations

Pelican 0550 Transport Case - Empty

Pelican 0550 Transport Case - Foam

All Options and Accessories

Combination Lock TSA Approved (\$12.00)

Caster Wheel Kit (\$121.00)

Document Container Accessory (\$12.00)