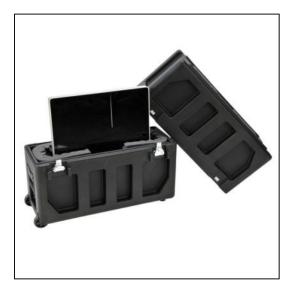

## Features

Universal Foam Padding System for Easy Configuration Rotationally Molded of LLDPE Polyethylene Holds Screen in Upright Position Corner Wheels for Tilting and Easy Transport Two Handles Weather Resistant Lid - Base Seal Three Heavy-Duty Twist Latches (one padlockable on each side) Can be shipped standard UPS or FedEx All Options and Accessories