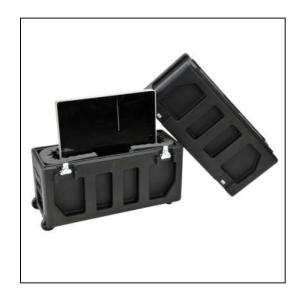

## SKB 20" to 26" Plasma, LCD, LED Screen Case

## **Features**

Universal Foam Padding System

Rotationally Molded of LLDPE Polyethylene

Holds Screen in Upright Position

Corner Wheels for Tilting and Easy Transport

Two Handles

Weather Resistant Lid - Base Seal

Three Heavy-Duty Twist Latches (one padlockable on each side)

Can be shipped standard UPS or FedEx