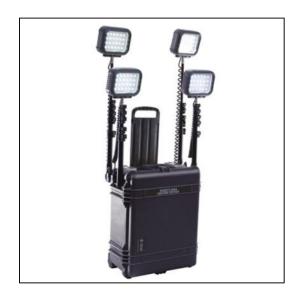

# Pelican 9470 Remote Area Lighting System

#### Features

Up to 14 Hours of Burntime4000 Lumens of Brightness2 Brightness Settings, 90° Beam Spread12v Rechargeable Battery (8 hrs charge time from full discharge)50,000 hour LED life expectancyTelescopic handle and rugged wheelsFully Extendable Mast (Height 72.85" extended)13.78 Cord, Low Battery Warning SystemWaterproof Rubber Activation Switch