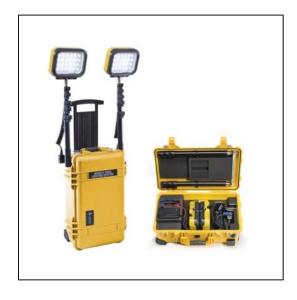

# Pelican 9460 Remote Area Lighting System

#### Features

Up to 14 Hours of Burntime4000 Lumens of Brightness2 Brightness Settings, 90° Beam Spread12v Rechargeable Battery (6 hrs charge time from full discharge)50,000 hour LED life expectancyTelescopic handle and rugged wheelsFully Extendable Mast (Height 70.87" extended)13.78 Cord, Low Battery Warning SystemWaterproof Rubber Activation Switch