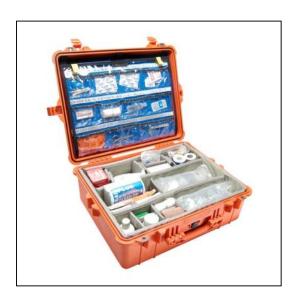

# Pelican 1600 (EMS) Case

#### Features

Injection Molded Case

Multi-layer lid organizer with numerous clean pockets

Lid organizer clear cover with Velcro fasteners

Padded Dividers with adjustable walls for customization

Watertight, crush proof and dust proof