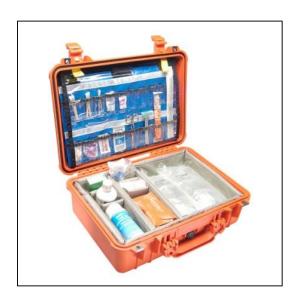

# Pelican 1500 (EMS) Case

#### Features

Injection Molded Case

Multi-layer lid organizer with numerous clean pockets

Lid organizer clear cover with Velcro fasteners

Padded Dividers with adjustable walls for customization

Watertight, crush proof and dust proof