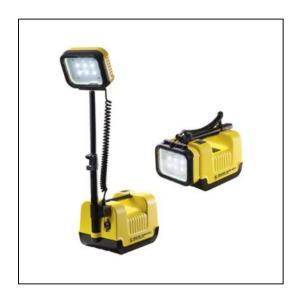

# Pelican 9430B Remote Area Lighting System

### Features

Up to 15 Hours of Burntime2000 Lumens of Brightness2 Brightness Settings, 90° Beam Spread12v Rechargeable Battery (5 hrs charge time from full discharge)Maintenance Free LED Array with 50,000 hour life expectancyLow Battery Warning System, Mast Extension LockFully Extendable Mast with 360 degree rotating head (Height 32.28" extended)13.78 CordWaterproof Rubber Activation Switch