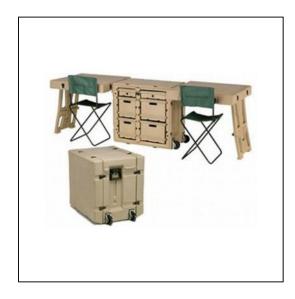

# **Double Duty Field Desk**

0 in

#### **Dimensions**

Bottom Depth:

Weight: 105 lbs Internal Length: 34 in Internal Width: 24.9 in 28.5 in Internal Height: External Length: 34 in External Width: 28.5 in External Height: 24.88 in Lid Height: 0 in

#### Features

2 Attached Tables - large, flat, work surfaceSix Drawers TotalTwo Drawers for 8.5" x 11" paper workTwo Drawers designed for Pendaflex foldersTwo Drawers PadlockableTwo Sturdy Field Chairs - can be folded and stored in lidTwo Sturdy WheelsTwo Power Strips - 6 Plugs per Power StripBlack Cobalt Hardware